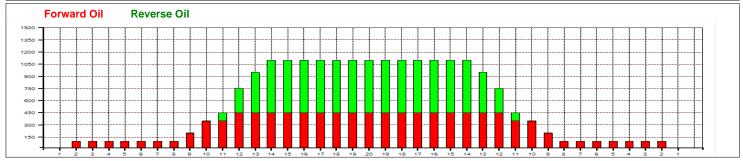

## **Kegel Recreation High Street**

44 Feet Oil Per Oil Pattern Distance: **Reverse Brush** 44 Feet 50 uL Forward Oil Total: 10.85 mL **Reverse Oil** 10.25 mL **Volume Oil Total:** 21.1 mL 422 Boards Forward Boards Crossed: 217 Boards Reverse Boards Crossed: 205 Boards **Total Boards Crossed:** 