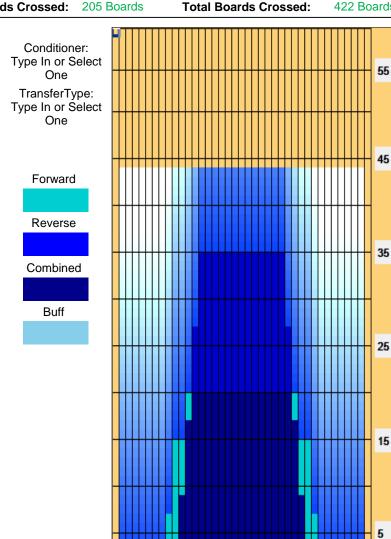

## **Kegel Recreation High Street**

44 Feet Oil Per Oil Pattern Distance: **Reverse Brush** 44 Feet 50 uL Forward Oil Total: 10.85 mL **Reverse Oil** 10.25 mL **Volume Oil Total:** 21.1 mL 422 Boards Forward Boards Crossed: 217 Boards Reverse Boards Crossed: 205 Boards **Total Boards Crossed:** 