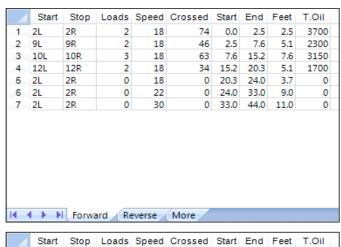

|   | Start | Stop | Loads | Speed | Crossed | Start | End  | Feet  | T.Oil |
|---|-------|------|-------|-------|---------|-------|------|-------|-------|
| 1 | 2L    | 2R   | 0     | 30    | 0       | 44.0  | 35.0 | -9.0  | (     |
| 2 | 14L   | 14R  | 3     | 18    | 39      | 35.0  | 27.4 | -7.6  | 1950  |
| 3 | 13L   | 13R  | 4     | 18    | 60      | 27.4  | 17.2 | -10.2 | 3000  |
| 4 | 12L   | 12R  | 4     | 14    | 68      | 17.2  | 9.3  | -7.9  | 3400  |
| 5 | 11L   | 11R  | 2     | 10    | 38      | 9.3   | 6.5  | -2.8  | 1900  |
| 6 | 2L    | 2R   | 0     | 10    | 0       | 6.5   | 0.0  | -6.5  | (     |
|   |       |      |       |       |         |       |      |       |       |